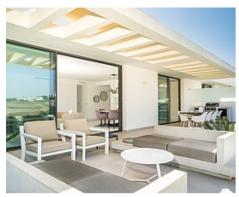

This remarkable residence boasts an array of exceptional features that are bound to captivate your senses. With 3 bedrooms and 2 bathrooms this immaculately maintained duplex penthouse offers the perfect blend of luxury and comfort. The expansive openplan living area seamlessly blends the kitchen, dining, and living spaces, all adorned with contemporary design elements. The large terraces, complete with a barbecue area, extend an invitation to indulge in memorable al fresco dining experiences.

The panoramic vistas from the apartment are truly breathtaking. Enjoy views of the majestic mountains and catch glimpses of the azure sea – a spectacle that changes with the passage of the sun. The west-facing orientation ensures ample natural light and unforgettable sunsets.