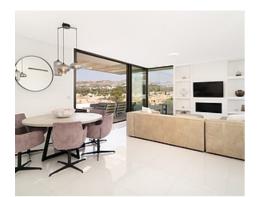

This remarkable residence boasts an array of exceptional features that are bound to captivate your senses. With 3 bedrooms and 2 bathrooms this immaculately maintained duplex penthouse offers the perfect blend of luxury and comfort. The expansive openplan living area seamlessly blends the kitchen, dining, and living spaces, all adorned with contemporary design elements. The large terraces, complete with a barbecue area, extend an invitation to indulge in memorable al fresco dining experiences.

The panoramic vistas from the apartment are truly breathtaking. Enjoy views of the majestic mountains and catch glimpses of the azure sea – a spectacle that changes with the passage of the sun. The west-facing orientation ensures ample natural light and unforgettable sunsets.