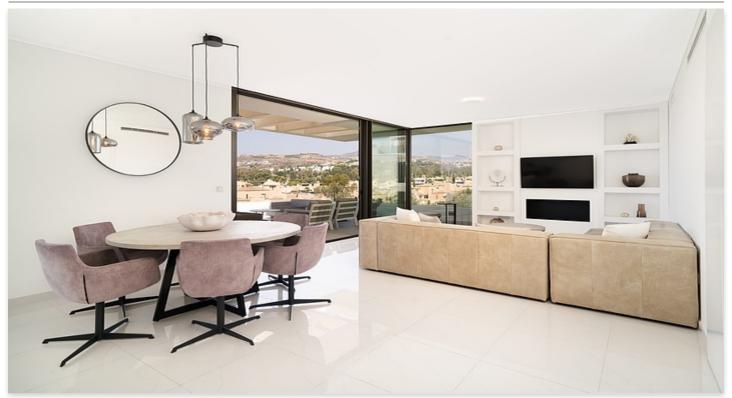

This remarkable residence boasts an array of exceptional features that are bound to captivate your senses. With 3 bedrooms and 2 bathrooms this immaculately maintained duplex penthouse offers the perfect blend of luxury and comfort. The expansive openplan living area seamlessly blends the kitchen, dining, and living spaces, all adorned with contemporary design elements. The large terraces, complete with a barbecue area, extend an invitation to indulge in memorable al fresco dining experiences.

The panoramic vistas from the apartment are truly breathtaking. Enjoy views of the majestic mountains and catch glimpses of the azure sea – a spectacle that changes with the passage of the sun. The west-facing orientation ensures ample natural light and unforgettable sunsets.